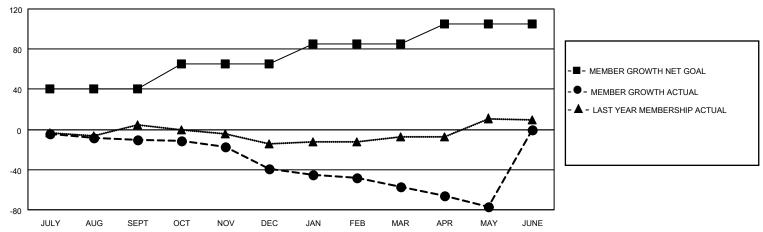

#### GOALS AND ACTUAL MEMBERS CUMULATIVE

| DROPPED CLUBS: 0 |     | 35 CLUBS OF 67 ADDED 1 OR<br>MORE NEW MEMBERS | GENDER DISTRIBUTION             |                              |  |
|------------------|-----|-----------------------------------------------|---------------------------------|------------------------------|--|
|                  |     | INORE NEW MEMBERS                             | MALE<br>FEMALE                  | 920 (63.93%)<br>519 (36.07%) |  |
| DROPPED MEMBERS  |     |                                               | NON BINARY PREFER NOT TO ANSWER | 0 (0.00%)                    |  |
| DECEASED         | 14  |                                               | TREFERENCE TO ANSWER            | 0 (0.0070)                   |  |
| CLUB CANCELLED   | 0   | CLICK HERE FOR CUMULATIVE                     | TOTAL FAMILY UNIT MEMBERS       | 175                          |  |
| OTHER            | 137 | MEMBERSHIP DATA                               |                                 |                              |  |
| TOTAL            | 151 |                                               | FAMILY MEMBERS PAYING HAI       | LF DUES 91                   |  |

## District 201N2

| Clubs RESULTS FOR 2021-2022 |   |   |   | Members  RESULTS FOR 2021-2022 |    |    |    |
|-----------------------------|---|---|---|--------------------------------|----|----|----|
|                             |   |   |   |                                |    |    |    |
| JULY/AUG/SEPT               | 0 | 0 | 0 | JULY/AUG/SEPT                  | 40 | 22 | 26 |
| OCT/NOV/DEC                 | 0 | 0 | 0 | OCT/NOV/DEC                    | 25 | 21 | 46 |
| JAN/FEB/MAR                 | 0 | 0 | 0 | JAN/FEB/MAR                    | 20 | 25 | 39 |
| APR/MAY/JUNE                | 1 | 0 | 0 | APR/MAY/JUNE                   | 20 | 25 | 40 |