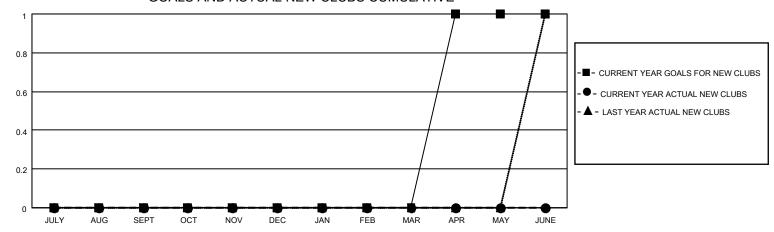

#### GOALS AND ACTUAL NEW CLUBS CUMULATIVE

## District 201N2

| Clubs RESULTS FOR 2021-2022 |   |   |   | Members  RESULTS FOR 2021-2022 |    |    |    |
|-----------------------------|---|---|---|--------------------------------|----|----|----|
|                             |   |   |   |                                |    |    |    |
| JULY/AUG/SEPT               | 0 | 0 | 0 | JULY/AUG/SEPT                  | 40 | 22 | 26 |
| OCT/NOV/DEC                 | 0 | 0 | 0 | OCT/NOV/DEC                    | 25 | 21 | 46 |
| JAN/FEB/MAR                 | 0 | 0 | 0 | JAN/FEB/MAR                    | 20 | 25 | 39 |
| APR/MAY/JUNE                | 1 | 0 | 0 | APR/MAY/JUNE                   | 20 | 25 | 40 |